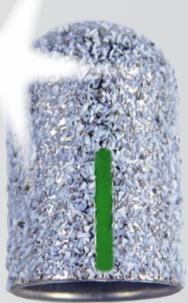

#### super coarse hybrid grit • removal of severe callus

**BUSCH** 

HC5880M

HC5880L

**BUSCH** HC6880S

HC6880M

HC6880L

Cap and mandrel have to be disinfected and sterilized unmounted for hygienic and technical reasons.